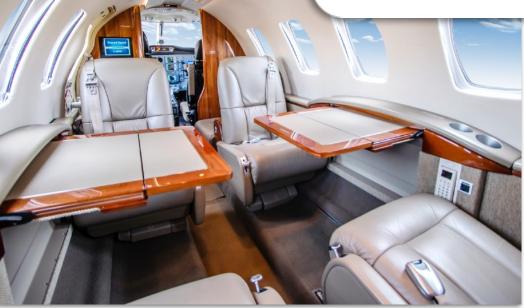

### **INTERIOR & CABIN:**

2010 Factory Original. Seven-place main cabin plus belted flushing LH rear lav seat. Light taupe leather seating and cherry wood cabinetry. Polished aluminum finishes

2

5

1

Par