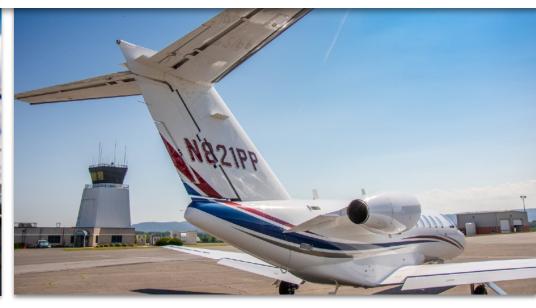

www.jetAVIVA.com | sales@jetAVIVA.com | +1.512.410.0295

YEAR & MODEL: 2010 CITATION CJ2+ SERIAL NUMBER: 525A-0476 REGISTRATION: N821PP

AIRFRAME TT: 1,475 SNEW ENGINE TT: 1,475 / 1,475 TT SNEW LOCATION: PENNSYLVANIA, USA

### EXTERIOR & PAINT:

2010 Factory Original. White base with Navy, Red, and Dark Gray accents.