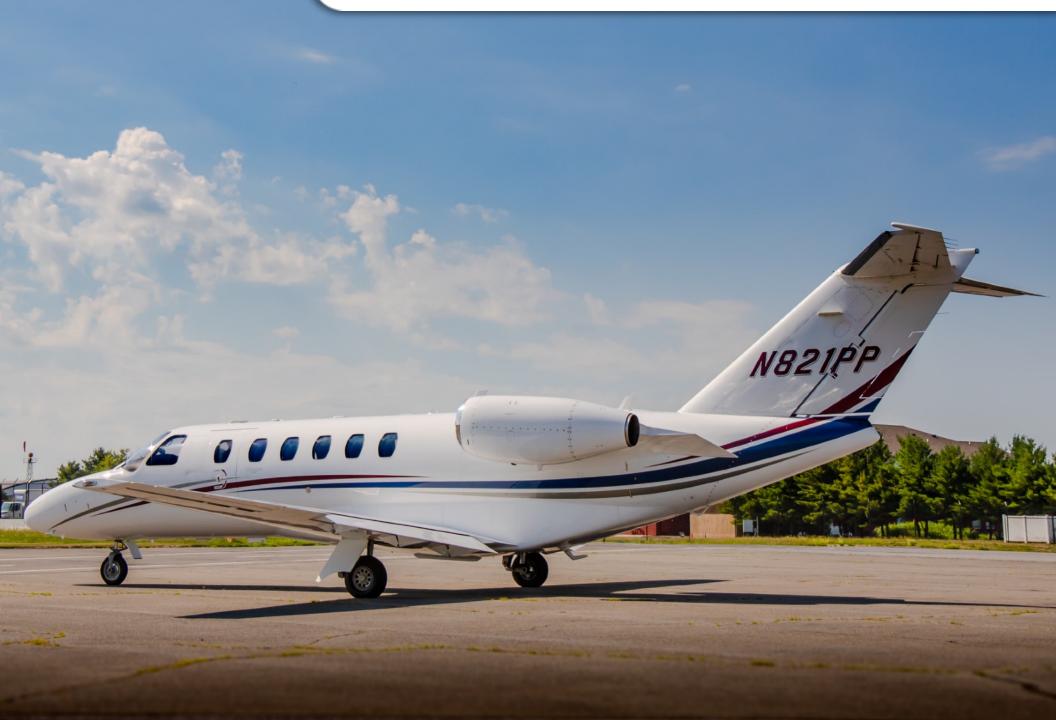

www.jetAVIVA.com | sales@jetAVIVA.com | +1.512.410.0295

YEAR & MODEL: 2010 CITATION CJ2+ SERIAL NUMBER: 525A-0476 REGISTRATION: N821PP

AIRFRAME TT: 1,475 SNEW ENGINE TT: 1,475 / 1,475 TT SNEW LOCATION: PENNSYLVANIA, USA

### EXTERIOR & PAINT:

2010 Factory Original. White base with Navy, Red, and Dark Gray accents.