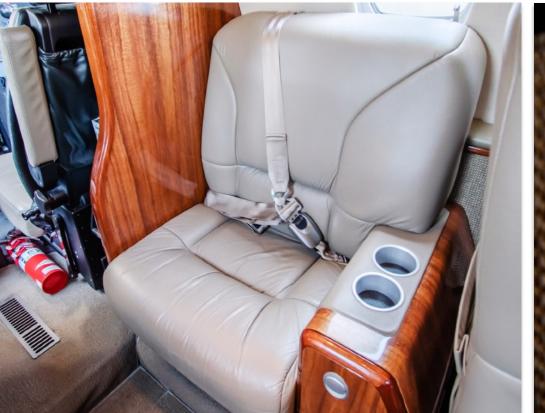

### **INTERIOR & CABIN:**

2010 Factory Original. Seven-place main cabin plus belted flushing LH rear lav seat. Light taupe leather seating and cherry wood cabinetry. Polished aluminum finishes

2

5

1

Par