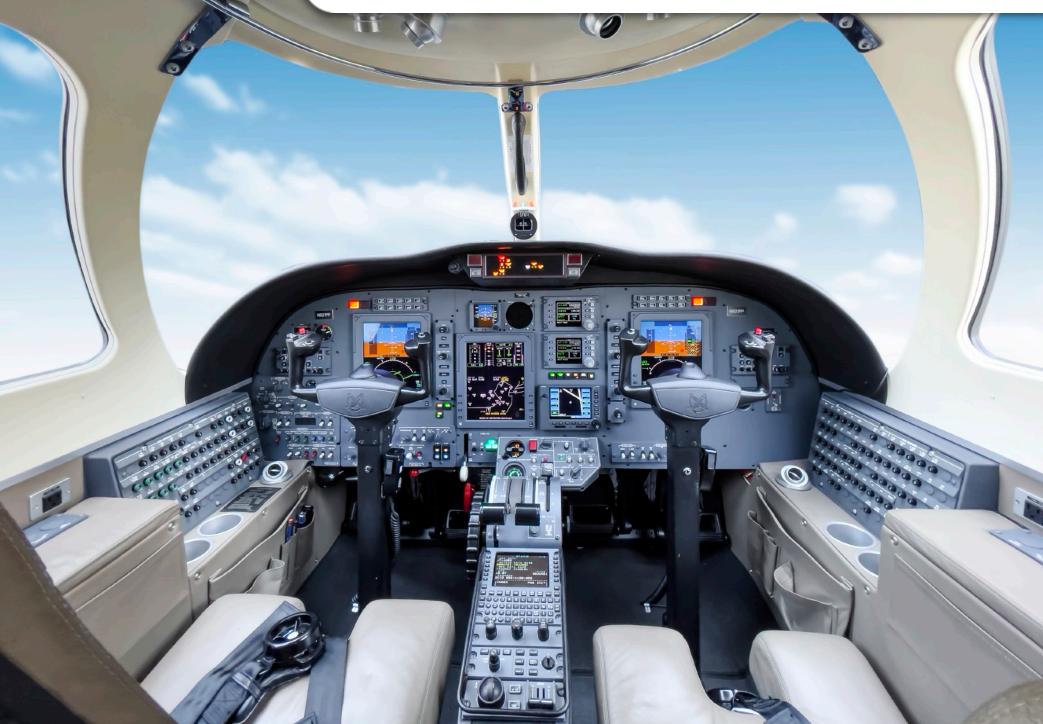

### **AVIONICS:**

Collins Pro Line 21 Collins Pro Line 21 Three-Screen EFIS Collins Pro Line 21 IFCS Flight Director Collins FMS 3000 w/ GPS-4000S WAAS Receiver Garmin GPS 500W WAAS and LPV Collins-4000 DME Dual TDR 94D Mode S Diversity Transponders TCAS-4000 (TCAS II) XM WX Satellite Weather Data WX-1000E Stormscope Honeywell Mark V EGPWS