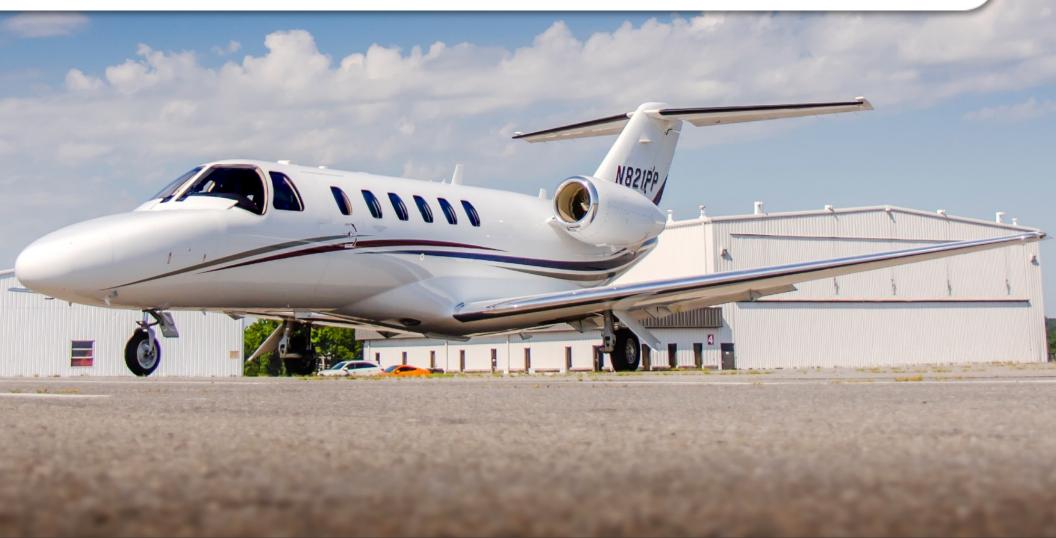

www.jetAVIVA.com | sales@jetAVIVA.com | +1.512.410.0295

YEAR & MODEL: 2010 CITATION CJ2+ SERIAL NUMBER: 525A-0476 REGISTRATION: N821PP

AIRFRAME TT: 1,475 SNEW ENGINE TT: 1,475 / 1,475 TT SNEW LOCATION: PENNSYLVANIA, USA

### EXTERIOR & PAINT:

2010 Factory Original. White base with Navy, Red, and Dark Gray accents.