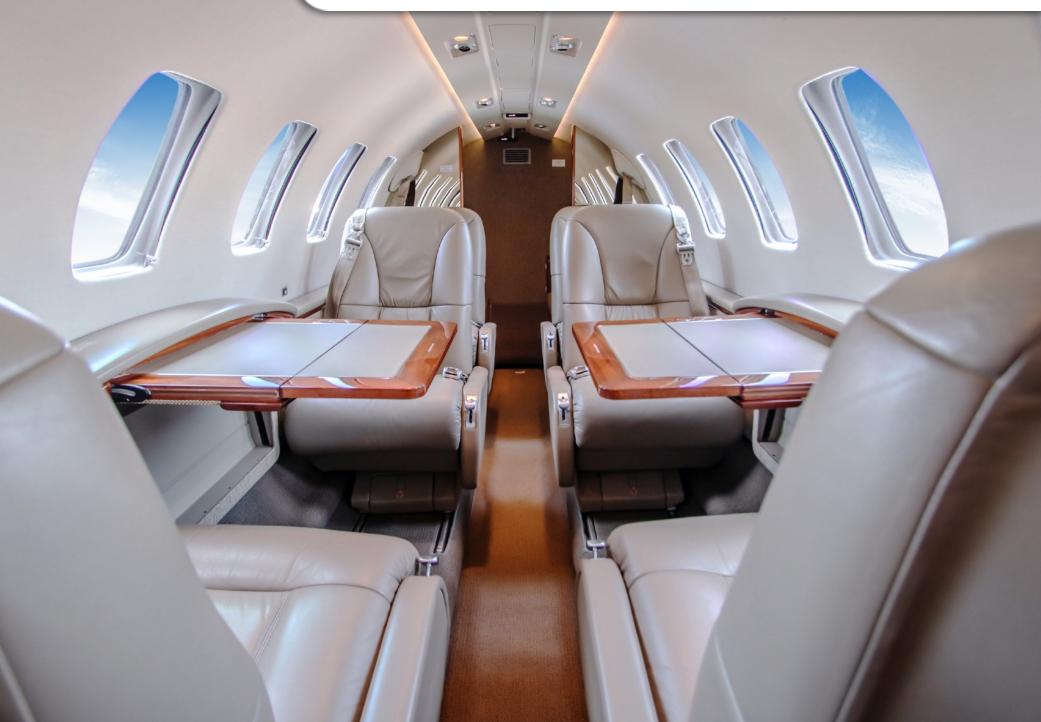

### **INTERIOR & CABIN:**

2010 Factory Original. Seven-place main cabin plus belted flushing LH rear lav seat. Light taupe leather seating and cherry wood cabinetry. Polished aluminum finishes

2

5

1

Par