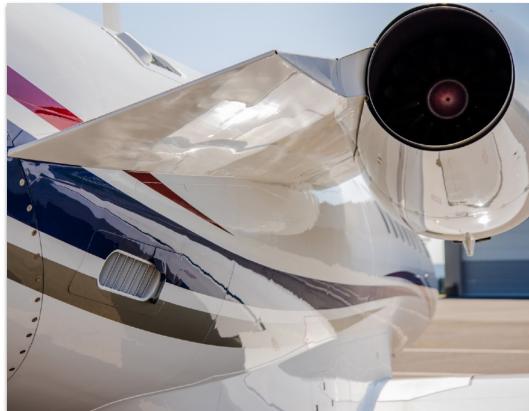

### EXTERIOR & PAINT:

2010 Factory Original. White base with Navy, Red, and Dark Gray accents.