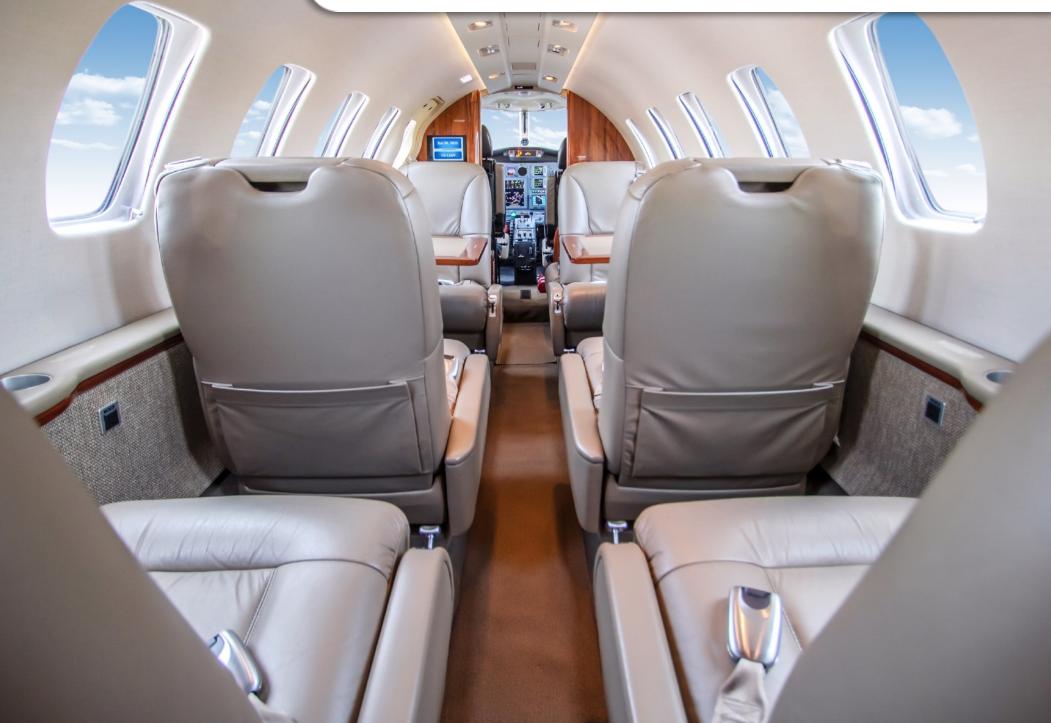

### **INTERIOR & CABIN:**

2010 Factory Original. Seven-place main cabin plus belted flushing LH rear lav seat. Light taupe leather seating and cherry wood cabinetry. Polished aluminum finishes

2

5

1

Par