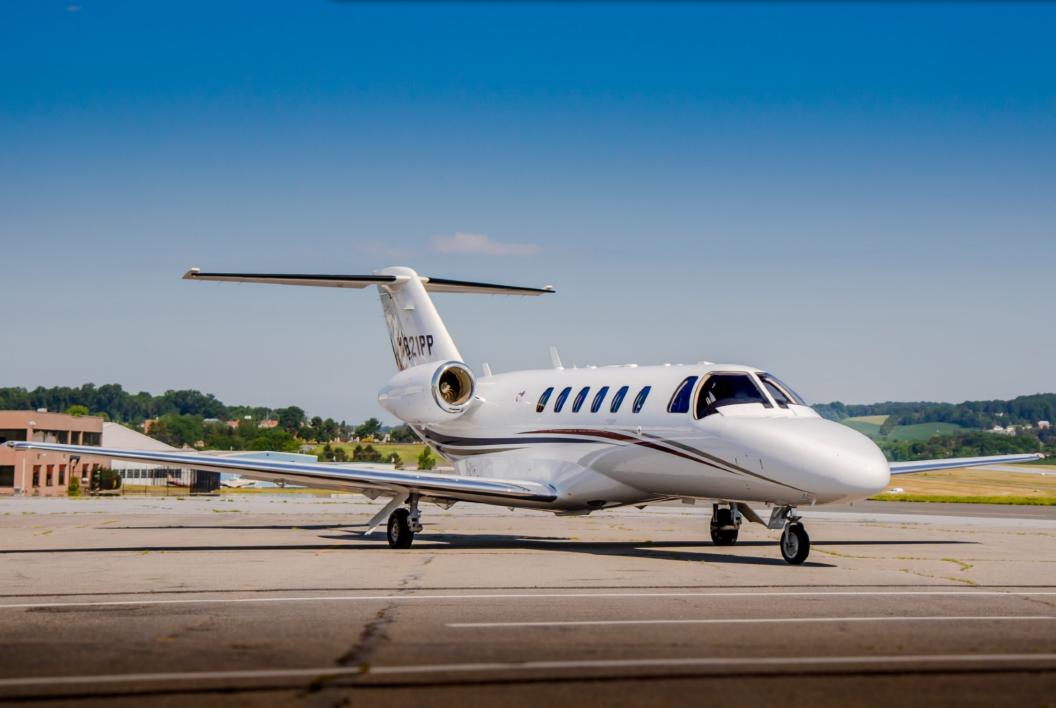

www.jetAVIVA.com | sales@jetAVIVA.com | +1.512.410.0295

YEAR & MODEL: 2010 CITATION CJ2+ SERIAL NUMBER: 525A-0476 REGISTRATION: N821PP

AIRFRAME TT: 1,475 SNEW ENGINE TT: 1,475 / 1,475 TT SNEW LOCATION: PENNSYLVANIA, USA

### EXTERIOR & PAINT:

2010 Factory Original. White base with Navy, Red, and Dark Gray accents.