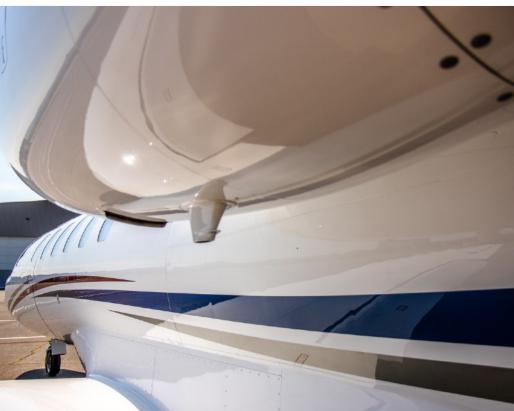

### EXTERIOR & PAINT:

2010 Factory Original. White base with Navy, Red, and Dark Gray accents.